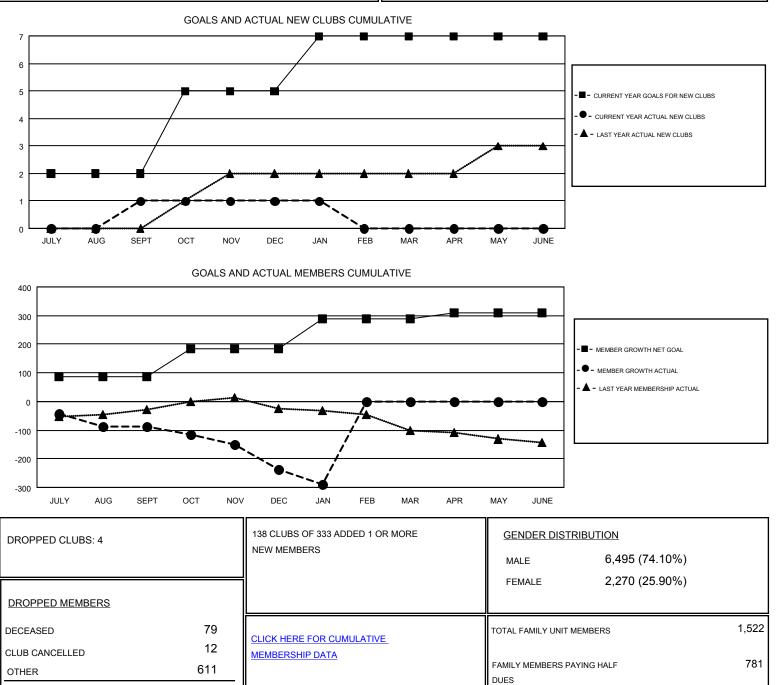

## Results as of: 1/31/2018

#### GMT: JOE AL PICONE

| GMT | CA | 1 |
|-----|----|---|
|     |    |   |

| Clubs                 |               |           |                       | Members       |                           |                         |                                                    |
|-----------------------|---------------|-----------|-----------------------|---------------|---------------------------|-------------------------|----------------------------------------------------|
| RESULTS FOR 2017-2018 |               |           | RESULTS FOR 2017-2018 |               |                           |                         |                                                    |
| QUARTER               | NEW CLUB GOAL | NEW CLUBS | DROPPED CLUBS         | QUARTER       | MEMBER GROWTH NET<br>GOAL | MEMBER GROWTH<br>ACTUAL | DROPPED<br>MEMBERS ACTUAL<br>(including transfers) |
| JULY/AUG/SEPT         | 2             | 1         | 0                     | JULY/AUG/SEPT | 88                        | 188                     | 256                                                |
| OCT/NOV/DEC           | 3             | 0         | 3                     | OCT/NOV/DEC   | 96                        | 197                     | 327                                                |
| JAN/FEB/MAR           | 2             | 0         | 1                     | JAN/FEB/MAR   | 106                       | 73                      | 119                                                |
| APR/MAY/JUNE          | 0             | 0         | 0                     | APR/MAY/JUNE  | 21                        | 0                       | 0                                                  |

TOTAL

702